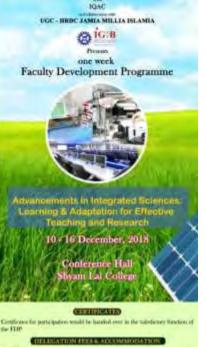

# Science FDP held on 10<sup>th</sup> to 16<sup>th</sup> December'2018

Department of Physics, Chemistry and Mathematics along with IQAC of SLC (University of Delhi), Shyam Lal College in collaboration with UGC-HRDC Jamia Millia Islamia, and CSIR-Institute of Genomics and Integrative Biology had organized a Faculty Development Programme for Science faculties titled "Advancements in Integrated Sciences: Learning and Adaptation for effective teaching and research" spanning from 10<sup>th</sup> -16<sup>th</sup> Dec, 2018. It registered 80 faculty members from across the University of Delhi and some other colleges of other universities. This FDP saw a galaxy of well-known personalities in the science subjects as eminent speakers. Director, UGC-HRDC, Jamia Millia Islamia, **Prof. Anisur Rahman**, inaugurated the programme along with the Principal, SLC, **Prof. Rabi Narayan Kar**. It is our Principal's guidance and support which made the convenors of the Programme, **Dr. Monika Goyal** (Physics), **Dr. Ashu Gupta** (Chemistry) and **Mr. Balram Kindra** (Mathematics) with their young team pulled off this seven day rigorous faculty development programme nicely which saw speakers like **Prof. Sanjay Jain**, Head, Department of Physics and Astrophysics, DU; **Prof. R.K. Sharma**, Department of Chemistry, D.U. and **Prof. C. S. Lalitha**, Head, Department of Mathematics, DU among others.

### FDP THEME

This FDP has been plasmid with for sum of disastensing historicity in froming atom in physical sciencer besking to skill building and unbanamore of a larger auderitic contenties, building and unbanamore of a larger auderitic contenties, building and endancement in the science black computed in measure tand in environment and the most of the longer store to bring starting, learning and research so best reporting dumentical communities, learning and research so best reporting dumentical communities together and provide a plasteres for impertungent particle directopenent/tends in communities areas in PHYSICAL SCIONCES. For an effective flucidly development, these conditions have been sketchful op-mersearch