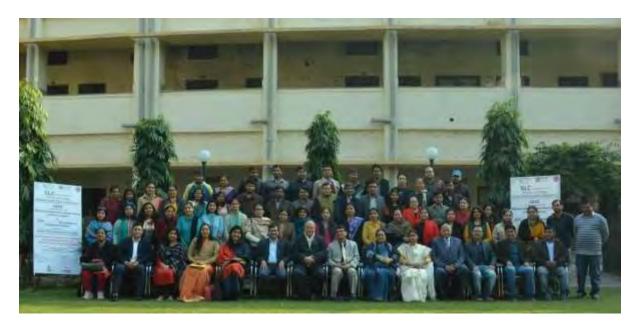

# Science FDP held on 10<sup>th</sup> to 16<sup>th</sup> December'2018

Department of Physics, Chemistry and Mathematics along with IQAC of SLC (University of Delhi), Shyam Lal College in collaboration with UGC-HRDC Jamia Millia Islamia, and CSIR-Institute of Genomics and Integrative Biology had organized a Faculty Development Programme for Science faculties titled "Advancements in Integrated Sciences: Learning and Adaptation for effective teaching and research" spanning from 10<sup>th</sup> -16<sup>th</sup> Dec, 2018. It registered 80 faculty members from across the University of Delhi and some other colleges of other universities. This FDP saw a galaxy of well-known personalities in the science subjects as eminent speakers. Director, UGC-HRDC, Jamia Millia Islamia, **Prof. Anisur Rahman**, inaugurated the programme along with the Principal, SLC, **Prof. Rabi Narayan Kar**. It is our Principal's guidance and support which made the convenors of the Programme, **Dr. Monika Goyal** (Physics), **Dr. Ashu Gupta** (Chemistry) and **Mr. Balram Kindra** (Mathematics) with their young team pulled off this seven day rigorous faculty development programme nicely which saw speakers like **Prof. Sanjay Jain**, Head, Department of Physics and Astrophysics, DU; **Prof. R.K. Sharma**, Department of Chemistry, D.U. and **Prof. C. S. Lalitha**, Head, Department of Mathematics, DU among others.

The valedictory programme saw a multifaceted personality, **Prof Samir K. Brahamchari**, Scientist and Founder Director, CSIR-IGIB and former Director General, CSIR-India as the chief guest and eminent resource person; along with **Dr. Debasis Dash**, senior principal scientist at CSIR-IGIB as eminent speaker and Guest of Honour. Prof. Brahamchari touched upon an important aspect of teaching that how to be a good mentor to our students more than a teacher and how knowledge should always be learner centric. This programme saw a very engaging 24 sessions including a virtual lecture from a renowned Scientist and Professor from Kyushu University Japan, **Prof. Bidyut Baran Saha.** A multi campus new experiment included sessions and lab work at CSIR-Institute of Genomics and Integrative Biology, new Mathura road. The participants were sufficiently exposed to the developments happening in various fields of sciences and how only the multidisciplinary approach can help the scientists and researchers to understand the nature in a better way.