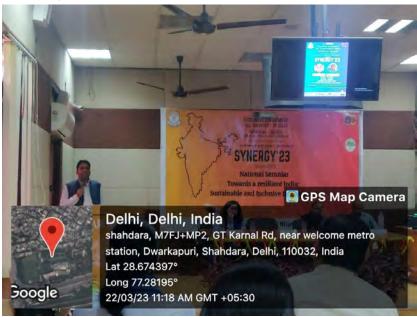

The first keynote speaker, Prof. Surrender Kumar, delivered a presentation on "Towards a Resilient India: Sustainable and Inclusive Growth", emphasizing its significance and relevance in the modern world. He discussed the challenges faced by India in achieving sustainable and inclusive growth, and offered potential solutions to these challenges. Together with sharing his own experiences and perspectives, he offered insights into current research and industry advancements. The crowd responded favorably to the talk and actively engaged in the Q&A session that followed.

This was followed by a short lecture by Prof. Param Jit, who spoke about inclusivity and sustainable growth in India and its significance. He highlighted the importance of inclusivity in ensuring that the benefits of economic growth are shared by all sections of society. His talk was informative and engaging, and received a positive response from the attendees.