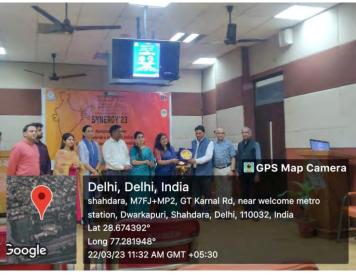

The seminar hosts Siddharth Kumar and Shilpiu Singh gave a welcoming address, introducing the theme of the seminar and the presenters. The conference was then officially opened with a customary lamp-lighting ceremony, followed by a speech by the TIC Ms. Jyoti Atri and a welcome note by Dr. Bharat Bhushan

The event concluded with a closing address by Syed Ali, President of Economics Society, who thanked everyone for coming and supporting the program. He acknowledged the contributions of the speakers and the organizers in making the seminar a success. In addition, the judges awarded awards of achievement to the winners of the competition for the best paper presentations.