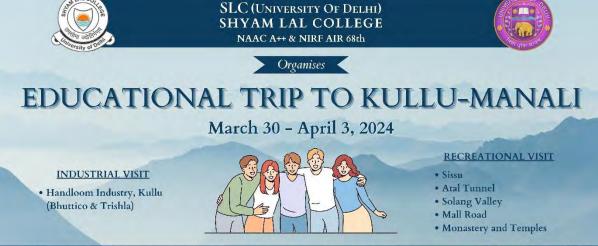

## Report on an Educational Trip to Kullu-Manali, Himachal Pradesh by Department of Commerce, Shyam Lal College, University of Delhi 30<sup>th</sup> March – 3<sup>rd</sup> April 2024

Shyam Lal College (M), University of Delhi, Department of Commerce organized an educational trip to Kullu-Manali on 30<sup>th</sup> March 2024. This exhilarating four-night, three-day tour was a perfect mix of exploration, relaxation, and adventure in the picturesque Himalayan region. The journey started on 30<sup>th</sup> March'24 with 44 students from the Department of Commerce along with 10 faculty members- Prof. Ruchika Ramakrishnan (TIC), Mr. Amit Kapoor (Coordinator), Dr. Varun Bhandari (Co-Coordinator), Dr. Pawan Adewa, Dr. Mast Ram Rao, Dr. Manisha, Dr. Diksha Khera, Dr. Anant Kr Upadhyay, Ms. Priya Khanna and Mr. Yogesh. With boundless excitement and fervor, the team arrived in Manali on March 31<sup>st</sup> 2024. The air was buzzing with anticipation as they stepped into this enchanting destination, eager to explore all that Manali had to offer. Students along with faculty members visited Vashisht Temple to seek blessings of Sage Vashisht and to experience the natural hot springs. Thereafter, the team headed towards the Hadimba Temple to immerse themselves in the tranquillity of this ancient temple. Then, the team explored the handicrafts, souvenirs and local delicacies of the Mall Road in Manali.

## DEPARTMENT OF COMMERCE STUDY FIELD VISIT TO KULLU- MANALI - MARCH 30, 2024 TO APRIL 3, 2024