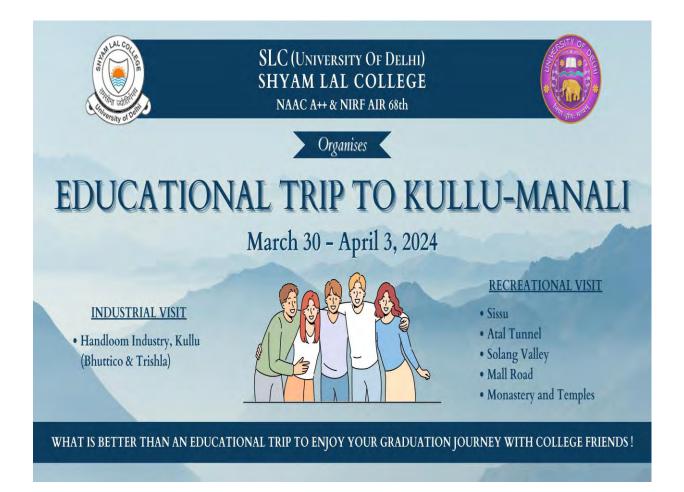

## Report on an Educational Trip to Kullu-Manali, Himachal Pradesh by Department of Commerce, Shyam Lal College, University of Delhi 30<sup>th</sup> March – 3<sup>rd</sup> April 2024

Shyam Lal College (M), University of Delhi, Department of Commerce organized an educational trip to Kullu-Manali on 30<sup>th</sup> March 2024. This exhilarating four-night, three-day tour was a perfect mix of exploration, relaxation, and adventure in the picturesque Himalayan region. The journey started on 30<sup>th</sup> March'24 with 44 students from the Department of Commerce along with 10 faculty members- Prof. Ruchika Ramakrishnan (TIC), Mr. Amit Kapoor (Coordinator), Dr. Varun Bhandari (Co-Coordinator), Dr. Pawan Adewa, Dr. Mast Ram Rao, Dr. Manisha, Dr. Diksha Khera, Dr. Anant Kr Upadhyay, Ms. Priya Khanna and Mr. Yogesh. With boundless excitement and fervor, the team arrived in Manali on March 31<sup>st</sup> 2024. The air was buzzing with anticipation as they stepped into this enchanting destination, eager to explore all that Manali had to offer. Students along with faculty members visited Vashisht Temple to seek blessings of Sage Vashisht and to experience the natural hot springs. Thereafter, the team headed towards the Hadimba Temple to immerse themselves in the tranquillity of this ancient temple. Then, the team explored the handicrafts, souvenirs and local delicacies of the Mall Road in Manali.

WHAT IS BETTER THAN AN EDUCATIONAL TRIP TO ENJOY YOUR GRADUATION JOURNEY WITH COLLEGE FRIENDS !