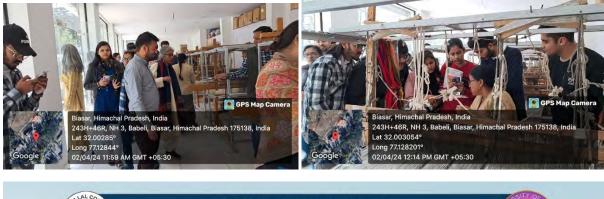

On April 2<sup>nd</sup>, 2024, Day 3, started with bright sunlight as the team embarked its next adventure. Students along with faculty members visited the Trishla Handloom Industry, where the team delved into the intricate world of handloom weaving and gained valuable insights into the traditional craftsmanship. Immersing themselves in the rich tapestry of knowledge at the Trishla Handloom Industry, the team not only expanded their understanding of textile production but also gained a newfound appreciation for the artistry and dedication that goes into creating handwoven masterpieces. Then, the team headed towards the Manikaran Temple to seek blessings and complete their journey with utmost satisfaction. Thereafter, students and teachers enjoyed the moments at a waterfall near Kasol. It was a day filled with learning, inspiration, and a deeper connection to the cultural heritage of the region. Afterwards, the team headed back to Delhi and reached Delhi on 3<sup>rd</sup> April 2024. The whole trip was an unforgettable experience filled with adventure, Exploration and cultural immersion, leaving the team with cherished memories and a renewed spirit.