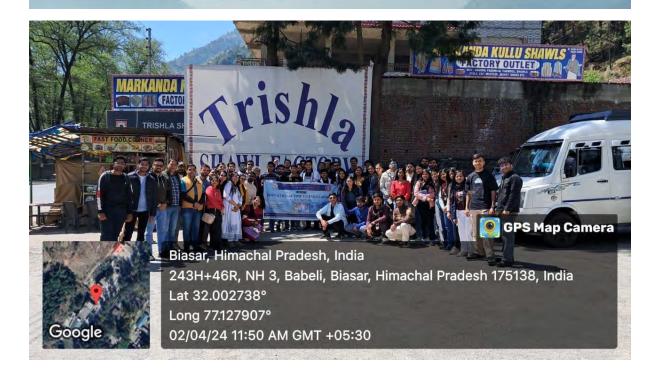

On April 2<sup>nd</sup>, 2024, Day 3, started with bright sunlight as the team embarked its next adventure. Students along with faculty members visited the Trishla Handloom Industry, where the team delved into the intricate world of handloom weaving and gained valuable insights into the traditional craftsmanship. Immersing themselves in the rich tapestry of knowledge at the Trishla Handloom Industry, the team not only expanded their understanding of textile production but also gained a newfound appreciation for the artistry and dedication that goes into creating handwoven masterpieces. Then, the team headed towards the Manikaran Temple to seek blessings and complete their journey with utmost satisfaction. Thereafter, students and teachers enjoyed the moments at a waterfall near Kasol. It was a day filled with learning, inspiration, and a deeper connection to the cultural heritage of the region. Afterwards, the team headed back to Delhi and reached Delhi on 3<sup>rd</sup> April 2024. The whole trip was an unforgettable experience filled with adventure, Exploration and cultural immersion, leaving the team with cherished memories and a renewed spirit.