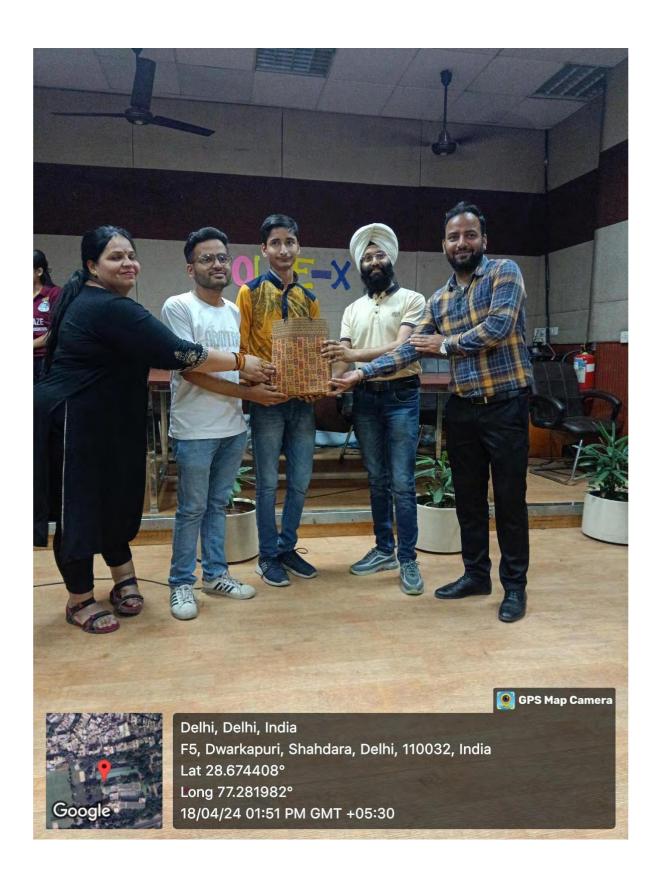

After intense deliberation, the winners of SolveX were finally revealed:

I. First Place: Team Fayol'sII. Second Place: Team ThalaIII. Third Place: Team Ayushi

The winners were awarded by the judges with certificates and hampers. All the other participants were given E-certificates and refreshments.