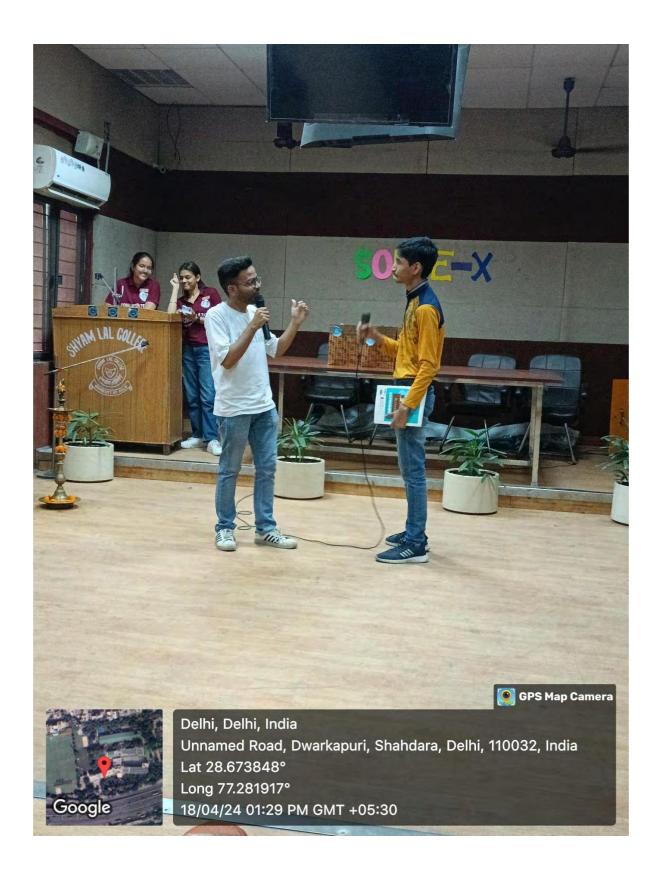

SolveX witnessed an impressive turnout of talented minds eager to showcase their problem-solving prowess. Organized in two rounds, the event attracted participants from diverse academic backgrounds, all vying for the coveted title. The event was anchored and hosted by the team members of Commblaze, Bhumika Kedia and Ishika Arora, who kept the audience engaged and the proceedings seamless with their charisma and enthusiasm.