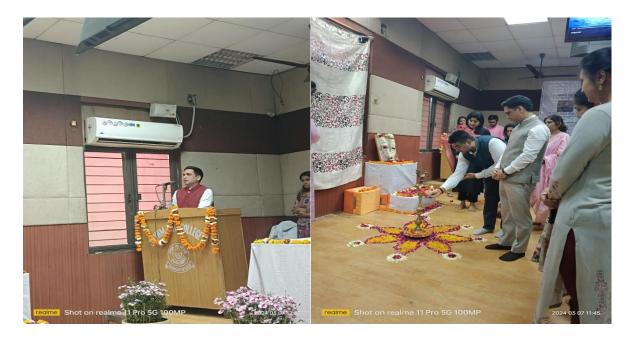

The speakers shared anecdotes from their own journeys, including recitations of their poetry, which captivated the audience. A spirited question-and-answer session followed, wherein students engaged with the speakers on topics ranging from their professional experiences to the significance of civil service positions like IPS and IAS.

Essential life lessons were imparted, aimed at guiding students on their path to success and instilling in them a resilient mindset. The interactive nature of the session fostered a vibrant exchange of ideas, leaving attendees both enlightened and inspired.