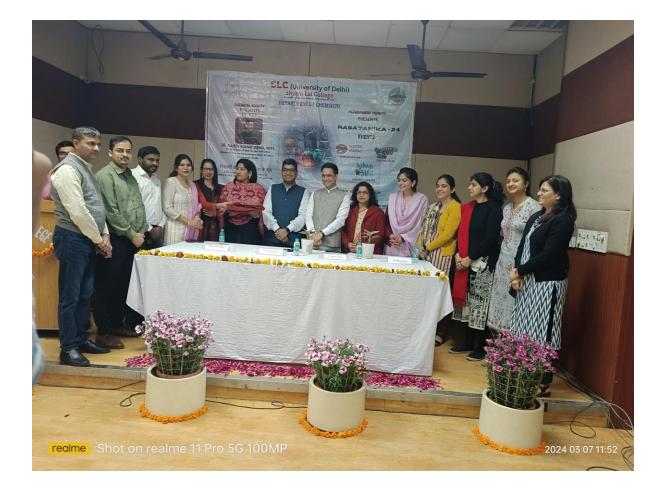

Approximately 150 students participated in the session, departing with newfound motivation and a deeper understanding of navigating the journey to success. The event concluded on a positive note, resonating with a Shloka from the Bhagwat Geeta, encapsulating the essence of the enlightening discourse. Special acknowledgement to Dr. Kanika Solanki for making this event successful.

**Convenor:** 

Dr. Reeta Sharma

**Teacher Coordinators:** 

- Dr. Aditi Puri •
- Dr. Richa TyagiDr. Prem Lata Meena

**Organizing Team:** 

All Faculty members of chemistry Department