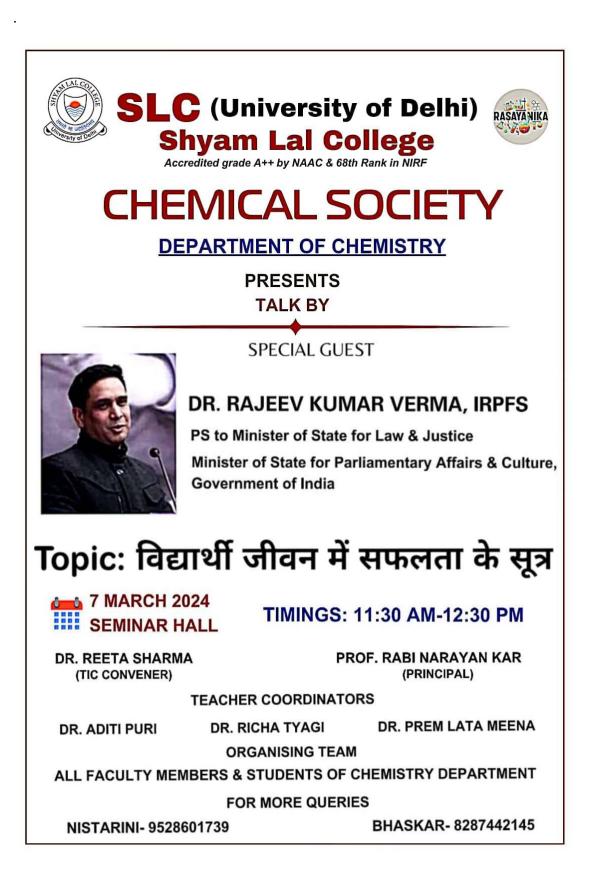

On March 7, 2024, the **Department of Chemistry**, Shyam Lal College organized Chemical Society Talk . Detailed report is as follows:

The session centered around the theme "Formula of Success in Students Life," wherein both speakers shared invaluable insights on enhancing student life, managing challenges, and integrating learnings from various sources such as literature, including "The Mahabharata" and "Ramayana," personal experiences, and mentorship.

**Convenor:** 

Dr. Reeta Sharma

**Teacher Coordinators:** 

- Dr. Aditi Puri •
- Dr. Richa TyagiDr. Prem Lata Meena

**Organizing Team:** 

All Faculty members of chemistry Department