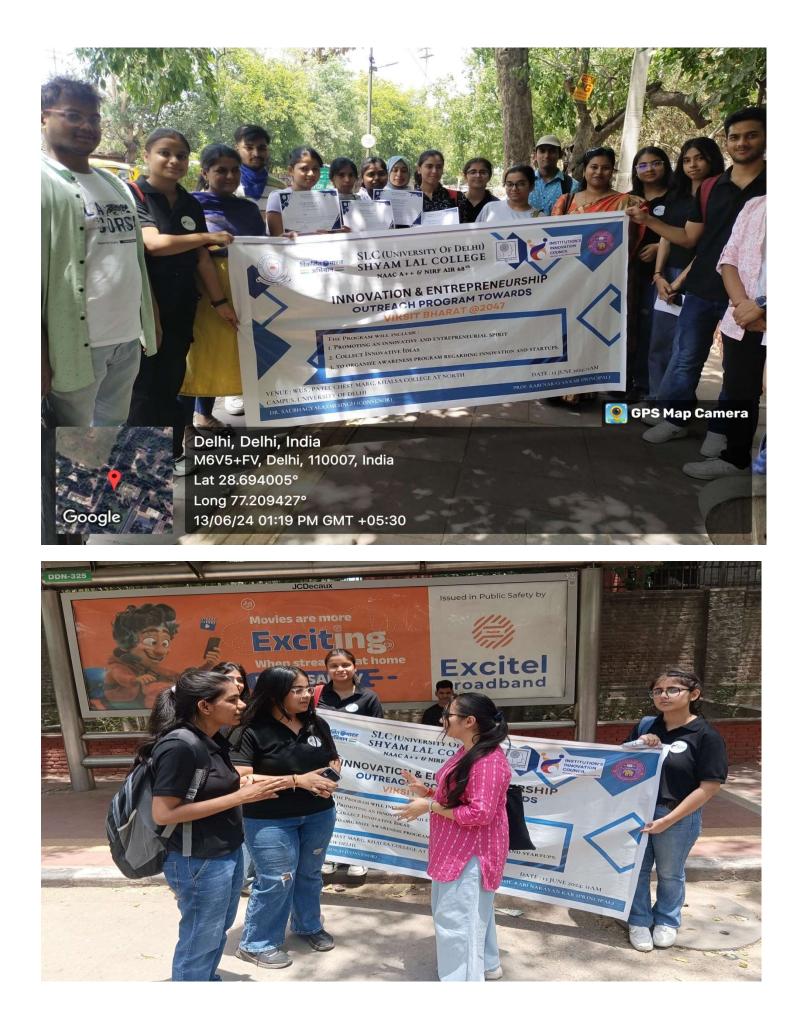

## Innovation and Entrepreneurship Outreach Program in Community

## <u>13-06-2024</u>

The Institution's Innovation Council of Shyam Lal College, Delhi University, organized an Innovation and Entrepreneurship Outreach program in Community. The council visited the surroundings of College areas of North Campus, University of Delhi on 13<sup>th</sup> June 2024 from 11.00 AM onwards. The main purpose of this Drive was to Promote an innovative and entrepreneurial spirit, we plan to collect some innovative ideas along with we will organize awareness program regarding innovation and start-ups. Also we are planning to distribute certificates for best innovative ideas among college students.