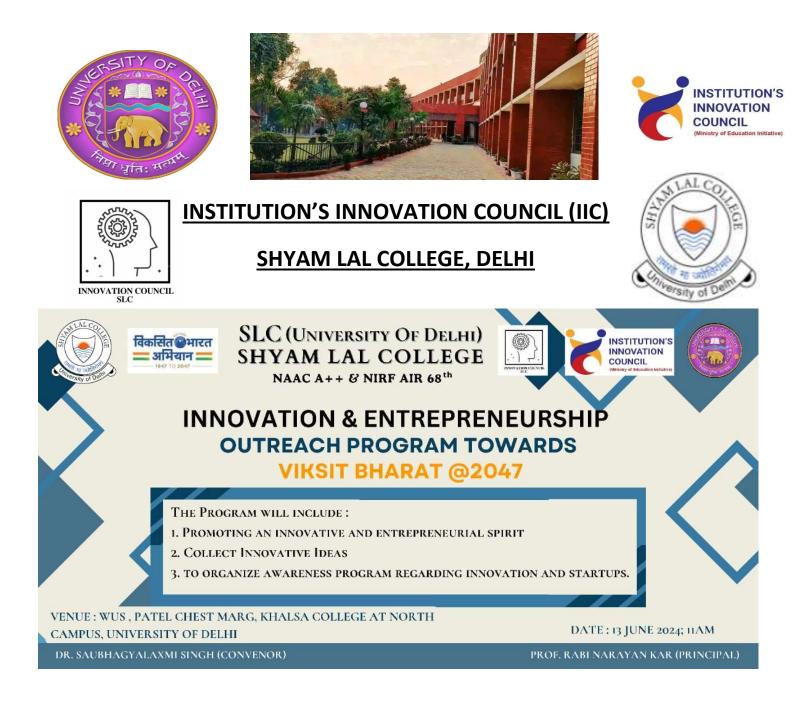

## Innovation and Entrepreneurship Outreach Program in Community

## <u>13-06-2024</u>

The Institution's Innovation Council of Shyam Lal College, Delhi University, organized an Innovation and Entrepreneurship Outreach program in Community. The council visited the surroundings of College areas of North Campus, University of Delhi on 13<sup>th</sup> June 2024 from 11.00 AM onwards. The main purpose of this Drive was to Promote an innovative and entrepreneurial spirit, we plan to collect some innovative ideas along with we will organize awareness program regarding innovation and start-ups. Also we are planning to distribute certificates for best innovative ideas among college students.