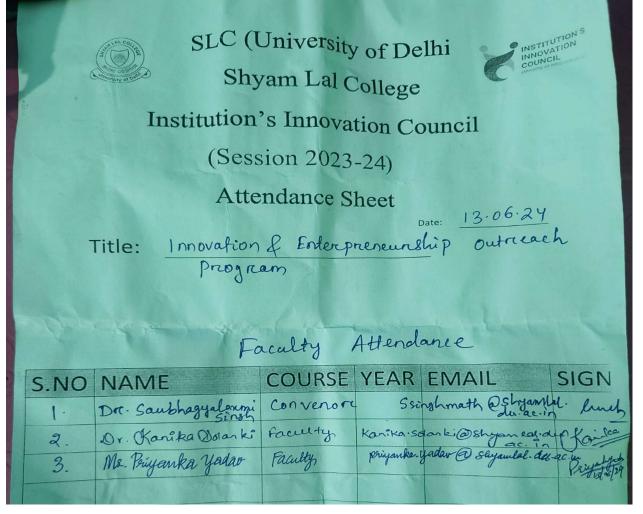

## **Teacher attendees**

**Student attendees:** 

| Attendance sheet Dt - 13.06 - 2024 |                  |                |                                                                                                                 |                                                         |               |
|------------------------------------|------------------|----------------|-----------------------------------------------------------------------------------------------------------------|---------------------------------------------------------|---------------|
| S.NO                               | NAME             | COURSE         | YEAR                                                                                                            | EMAIL                                                   | SIGN          |
| 1-                                 | Areesha          | Beomerons      | the second se | the second second second second second                  | -Ale          |
| 2                                  | Shyam            | Beerleb        | and a feature of the second | Co grant and a                                          | 00            |
| 3.                                 | Mayon R SingRal  | B.Com(H)       | T                                                                                                               | Shycombo for the Stands<br>Mayon A 52003@<br>grail Com  | theyas        |
| 4.                                 | Manan Goel       | B. COM(H)      | IL                                                                                                              |                                                         |               |
| 5.                                 | Ragha sharmo     | B.COM(P)       | Ind                                                                                                             | Marango clynrog waitou                                  | Pagran Pagran |
| 6                                  | Udkarish         | BSC (H) Matter | The                                                                                                             | Utharp 9868755.                                         | ilgach        |
| 7                                  | Asuja Vadan      | BSCID Mattus   | II ud                                                                                                           | coryedar 200325 @<br>gmail.com                          | Lyday         |
| 8.                                 | Iweely Panda     | BCOM(P)        | IImd                                                                                                            |                                                         | hog a         |
| 9.                                 | Oshin sawaney    | BA Eng(H)      | Hand                                                                                                            | sauchneyouine gnail                                     | onif          |
| 20                                 | Liza.            | B.Com(H)       | Ind                                                                                                             | Liza 062 19 10 gmail.                                   | Liza          |
| 1/                                 | Arnor            | B.Com (P)      | IInd                                                                                                            | 101 · 101 ·                                             | R             |
| 12                                 | Sneha            | Bcomln)        | Tind                                                                                                            | gautamoncho 00 portion                                  |               |
| 13                                 | Januel gupta     | Ban Com        | The                                                                                                             | guptojaru @ Jus.                                        | 1~            |
| 14.                                | Akansha gupig    | Bern (trons)   | End                                                                                                             | akenstregupt 37190                                      |               |
| 15                                 | Akshila Bathla   | BACP)          | Ind                                                                                                             | akenstregupt 3719 Q<br>ginal com<br>akslittabathlaulign | Aboy          |
| 16                                 | Vidhi Anand Pant | BSC·CP)        | III. ad                                                                                                         | viduanandpantegre                                       |               |
| 17                                 | Mukuf Jaiswal    | Bcom (AS       |                                                                                                                 | der. muraliaiseal                                       | rg            |
| 18.                                | Taniung Sengal   | B. com (H)     | 4                                                                                                               | tonish 404 gal JOS .                                    | 526           |
| 9.                                 | Showinga         | B-Sc -         | The a                                                                                                           | all marci com                                           | Show          |
|                                    | 0                |                |                                                                                                                 | Omecuic                                                 | 3             |