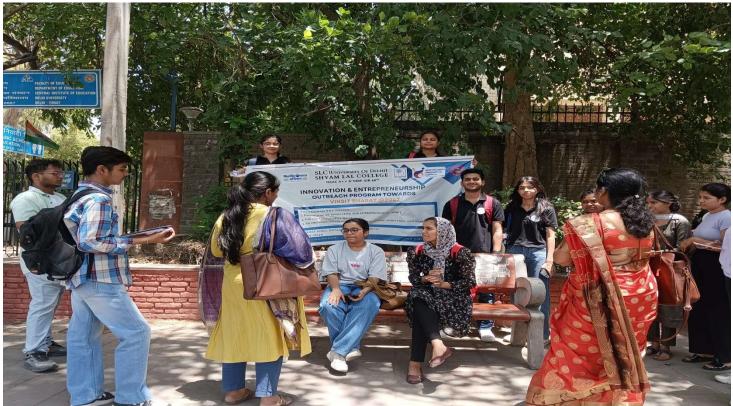

## Innovation and Entrepreneurship Outreach Program in Community

## <u>13-06-2024</u>

The Institution's Innovation Council of Shyam Lal College, Delhi University, organized an Innovation and Entrepreneurship Outreach program in Community. The council visited the surroundings of College areas of North Campus, University of Delhi on 13<sup>th</sup> June 2024 from 11.00 AM onwards. The main purpose of this Drive was to Promote an innovative and entrepreneurial spirit, we plan to collect some innovative ideas along with we will organize awareness program regarding innovation and start-ups. Also we are planning to distribute certificates for best innovative ideas among college students.