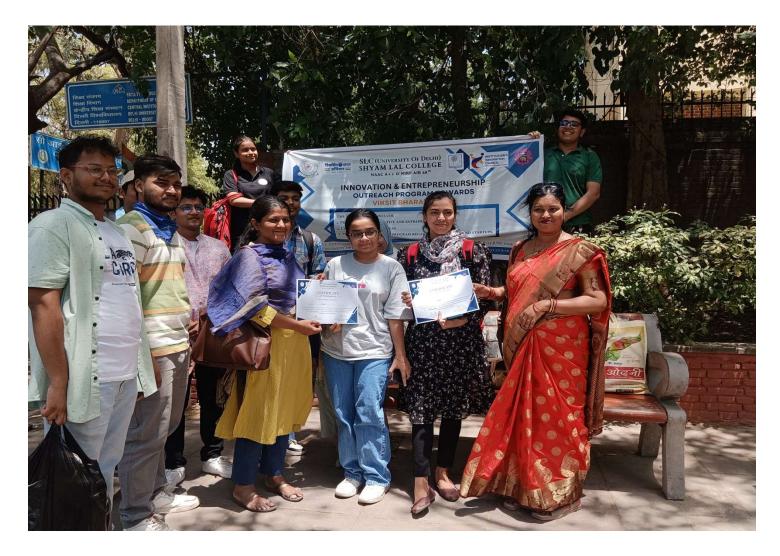

## Innovation and Entrepreneurship Outreach Program in Community

## <u>13-06-2024</u>

The Institution's Innovation Council of Shyam Lal College, Delhi University, organized an Innovation and Entrepreneurship Outreach program in Community. The council visited the surroundings of College areas of North Campus, University of Delhi on 13<sup>th</sup> June 2024 from 11.00 AM onwards. The main purpose of this Drive was to Promote an innovative and entrepreneurial spirit, we plan to collect some innovative ideas along with we will organize awareness program regarding innovation and start-ups. Also we are planning to distribute certificates for best innovative ideas among college students.