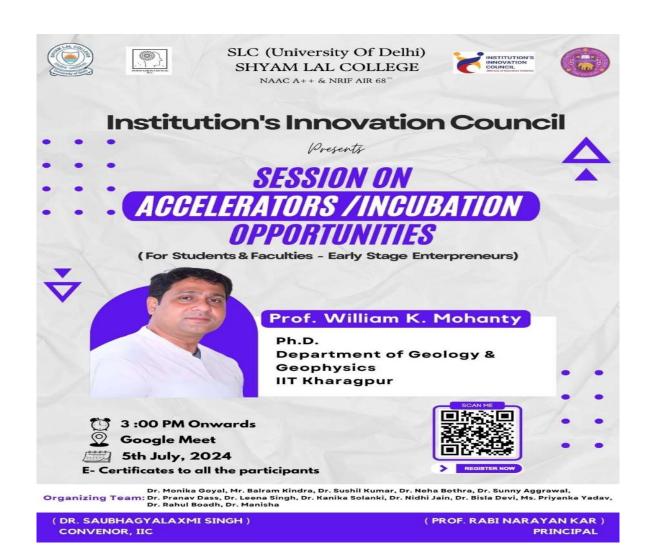

## INSTITUTION'S INNOVATION COUNCIL (IIC)

Session on Accelerators/Incubation - opportunities for students and faculty aspiring to be Entrepreneurs

05-07-2024

The Institution's Innovation Council of Shyam Lal College, Delhi University, organized a session on Accelerators/Incubation – an opportunity for students and faculty aspiring to be entrepreneurs. The session was held online through Google meet on 5<sup>th</sup> July 2024 from 3:00 PM onwards. We were Delighted to have Dr. William K. Mohanty, professor in department of Geology & Geophysics at Indian Institute of Technology, Kharagpur on board to share invaluable insights and strategies. The main purpose of this was to understand and discuss the scope and importance of geology and geophysics, highlighting their interdisciplinary nature and applications in areas like earthquake prediction, resource exploration, and climate change mitigation. It emphasizes the need for collaboration across disciplines to address societal challenges effectively.