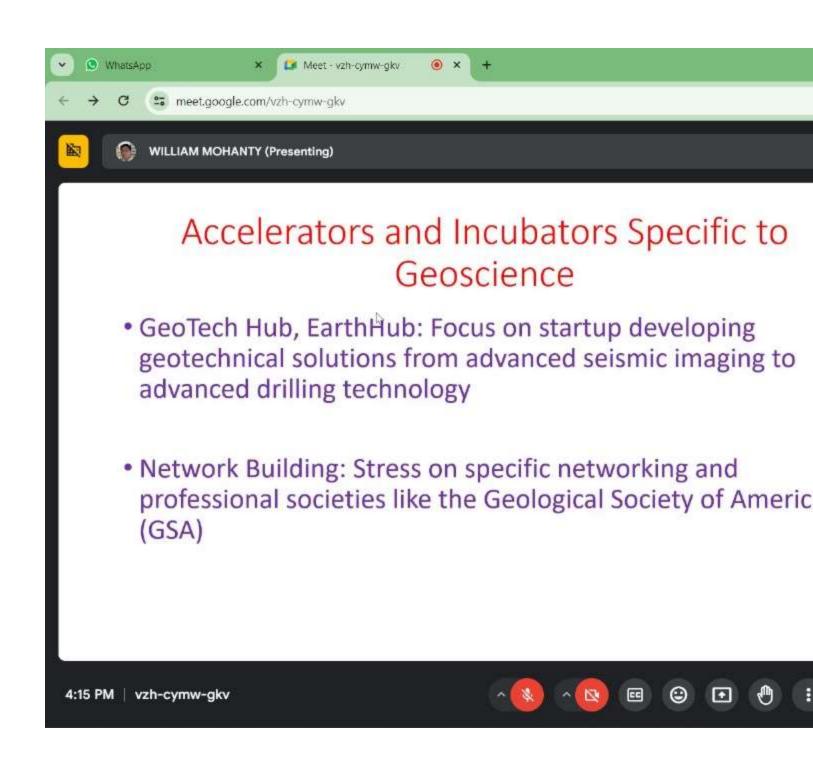

Delhi University, organized a session on Accelerators/Incubation – an opportunity for students and faculty aspiring to be entrepreneurs. The session was held online through Google meet on 5<sup>th</sup> July 2024 from 3:00 PM onwards. We were Delighted to have Dr. William K. Mohanty, professor in department of Geology & Geophysics at Indian Institute of Technology, Kharagpur on board to share invaluable insights and strategies. The main purpose of this was to understand and discuss the scope and importance of geology and geophysics, highlighting their interdisciplinary nature and applications in areas like earthquake prediction, resource exploration, and climate change mitigation. It emphasizes the need for collaboration across disciplines to address societal challenges effectively.







## Some of the Key moments of this Session:

- 1. The seminar focuses on interdisciplinary collaboration in geology and geophysics to address societal challenges, emphasizing the need for diverse expertise beyond these fields.
- 2. The speaker discusses the importance of involving mathematics, physics, and social science in solving geology and geophysics-related problems for a comprehensive approach.
- 3. Geology and geophysics are interconnected fields that complement each other. Geologists study rocks on the surface, while geophysicists analyze the Earth's interior using equipment and sensors.
  - -Different branches within geology include geomorphology, tectonics, sedimentary geology, and mineral resources, each focusing on specific aspects of the Earth's composition and history.
  -