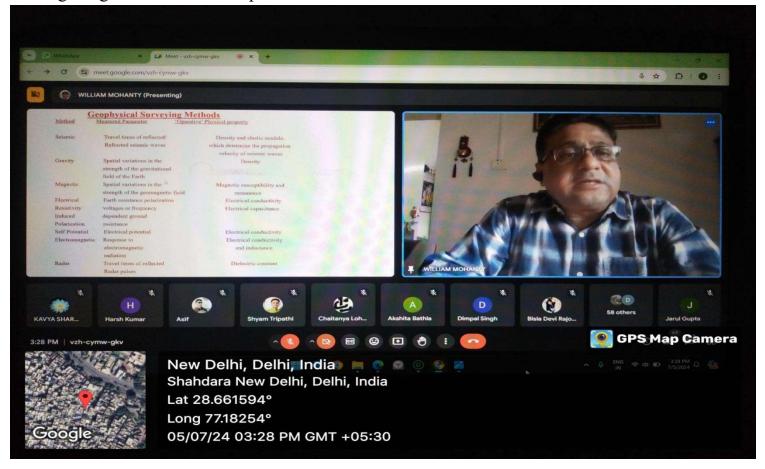

## Some of the Key moments of this Session:

- 1. The seminar focuses on interdisciplinary collaboration in geology and geophysics to address societal challenges, emphasizing the need for diverse expertise beyond these fields.
- 2. The speaker discusses the importance of involving mathematics, physics, and social science in solving geology and geophysics-related problems for a comprehensive approach.
- 3. Geology and geophysics are interconnected fields that complement each other. Geologists study rocks on the surface, while geophysicists analyze the Earth's interior using equipment and sensors.
  - -Different branches within geology include geomorphology, tectonics, sedimentary geology, and mineral resources, each focusing on specific aspects of the Earth's composition and history.
  - -Geophysics involves studying physical parameters of the Earth's interior using methods like seismic, magnetic, and electromagnetic surveys, aiding in interpreting geological structures and processes.