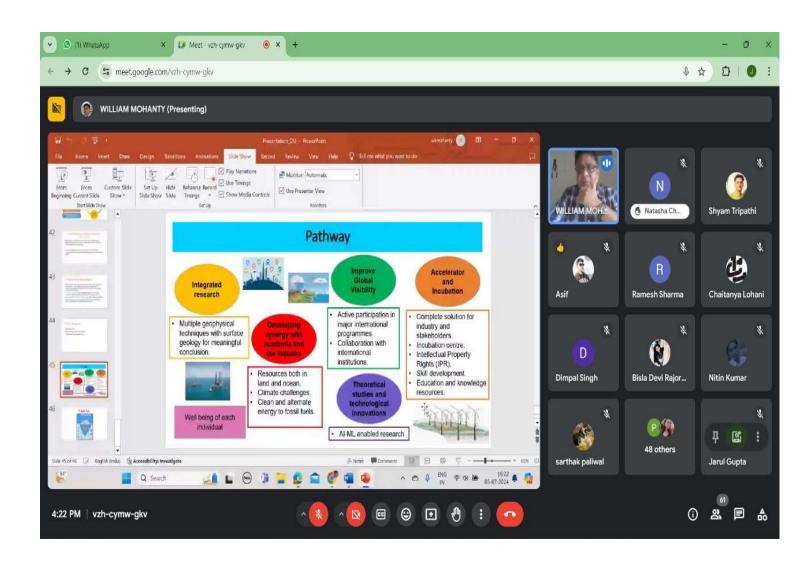

- 6. Geoscientists play a crucial role in sustainable development by addressing environmental challenges through strategies like carbon capture and early warning systems for natural disasters. Collaboration with experts from various disciplines is essential for societal progress and survival in the future.
- -Strategies like carbon capture and utilization, as well as early warning systems for earthquakes, are crucial for addressing environmental challenges and ensuring societal wellbeing.
- -Collaboration with experts from different fields such as computer engineering and geology is necessary to develop and implement effective solutions for sustainable development.