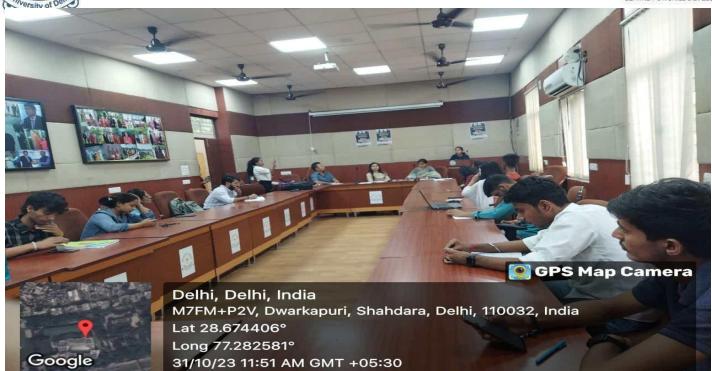

The Centre for Skill Development (CSD) in collaboration with Ministry of MSME and Ministry of Education organized an Elocution Competition on 31<sup>st</sup> of October, 2023. The event aimed to encourage and showcase the creative thinking talents of participants from various age groups. The Khadi Mahotsav is an annual event in India that celebrates and promotes khadi, a hand-spun and hand-woven fabric closely associated with Mahatma Gandhi and the Indian freedom movement. Its relevance lies in several aspects.

The Elocution Competition was well-attended events, with participants showcasing their exceptional skills. The speeches presented were of high quality, reflecting the effort and dedication of the participants in researching and articulating their thoughts. The jury for the competition comprised: Ms. Sonia, Department of Commerce, Ms. Rajni Arora, Department of Mathematics, Dr. Rohit, Department of English. Dr. Rohit, delivered a thought-provoking talk on the significance of the written word and its role in shaping society.