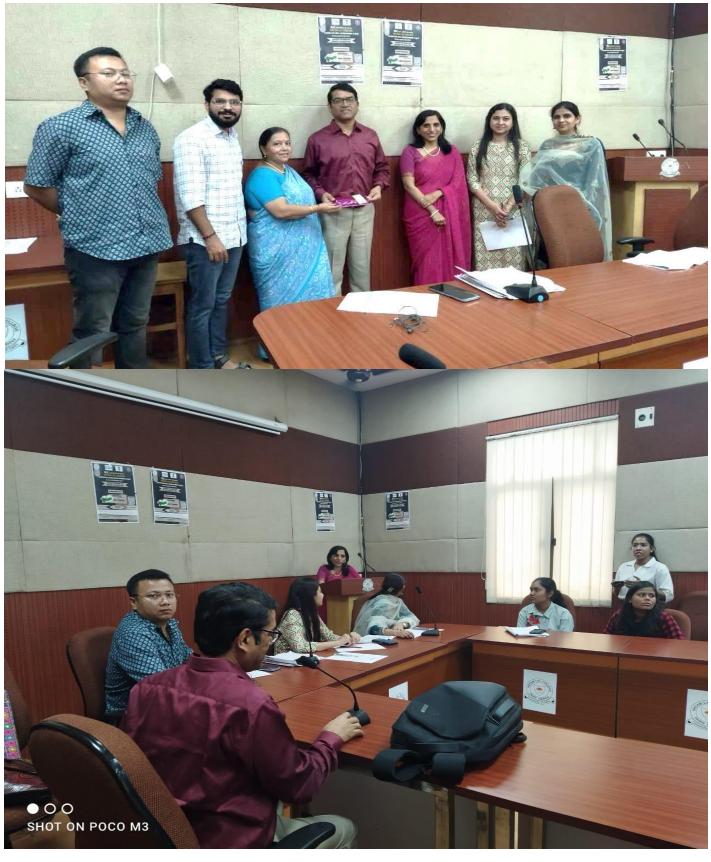

The Elocution Competition was well-attended events, with participants showcasing their exceptional skills. The speeches presented were of high quality, reflecting the effort and dedication of the participants in researching and articulating their thoughts. The jury for the competition comprised: Ms. Sonia, Department of Commerce, Ms. Rajni Arora, Department of Mathematics, Dr. Rohit, Department of English. Dr. Rohit, delivered a thought-provoking talk on the significance of the written word and its role in shaping society.

The event was graced by Prof. Rabi Narayan Kar, Principal, Shyam Lal College, University of Delhi. He also highlighted the importance of promoting Khadi as our initial identity. At the end the event was concluded by Convener Prof. Kavita Arora. She also talked about different ways to promote our local identity which can prove to harness a great significance to our economy.