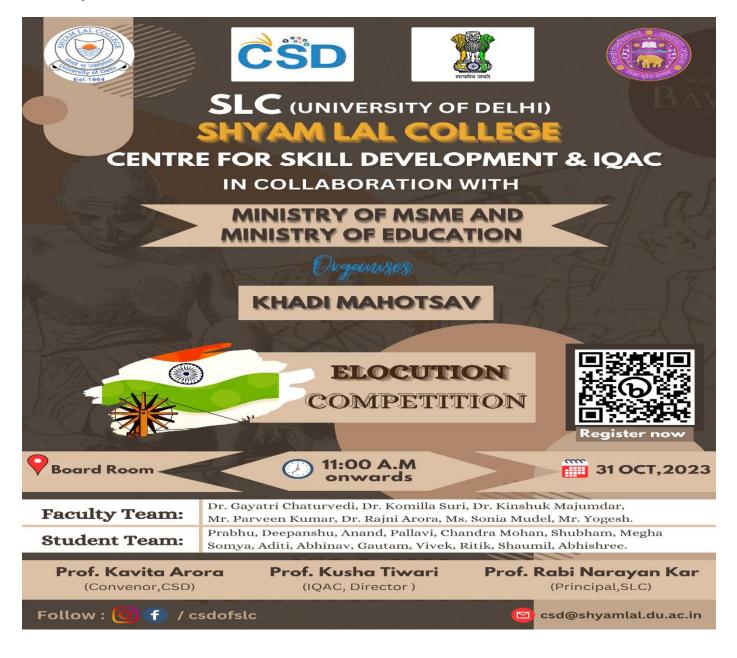

#### ELOCUTION COMPETITION ON THE EVE OF KHADI MAHOTSAV

| Date          | 31 <sup>st</sup> October, 2023           |
|---------------|------------------------------------------|
| Collaboration | Ministry of MSME & Ministry of Education |
| Participants  | 37                                       |

The Centre for Skill Development (CSD) in collaboration with Ministry of MSME and Ministry of Education organized an Elocution Competition on 31<sup>st</sup> of October, 2023. The event aimed to encourage and showcase the creative thinking talents of participants from various age groups. The Khadi Mahotsav is an annual event in India that celebrates and promotes khadi, a hand-spun and hand-woven fabric closely associated with Mahatma Gandhi and the Indian freedom movement. Its relevance lies in several aspects.

Participants were given the flexibility to choose from a range of elocution topics .The judging criteria included originality, clarity of thought, coherence, and the ability to articulate ideas effectively. Each participant's thought was anonymized to ensure impartiality during the evaluation.

The Elocution Competition was well-attended events, with participants showcasing their exceptional skills. The speeches presented were of high quality, reflecting the effort and dedication of the participants in researching and articulating their thoughts. The jury for the competition comprised: Ms. Sonia, Department of Commerce, Ms. Rajni Arora, Department of Mathematics, Dr. Rohit, Department of English. Dr. Rohit, delivered a thought-provoking talk on the significance of the written word and its role in shaping society.

The winners in each category were announced at the end of the competition. Prizes included certificates of achievement. Winners of the Competition were:

1st - Shamim (B.A Hindi Hons, 1st year) 2nd - Triya (B.Com Pgm, 2nd year) 3rd - Megha (B.A Eng Hons,1st year)