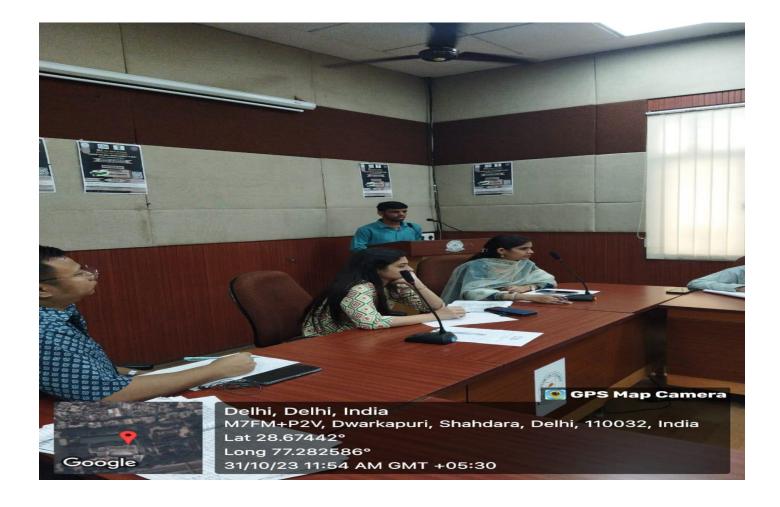

The Elocution Competition was well-attended events, with participants showcasing their exceptional skills. The speeches presented were of high quality, reflecting the effort and dedication of the participants in researching and articulating their thoughts. The jury for the competition comprised: Ms. Sonia, Department of Commerce, Ms. Rajni Arora, Department of Mathematics, Dr. Rohit, Department of English. Dr. Rohit, delivered a thought-provoking talk on the significance of the written word and its role in shaping society.

The event was graced by Prof. Rabi Narayan Kar, Principal, Shyam Lal College, University of Delhi. He also highlighted the importance of promoting Khadi as our initial identity. At the end the event was concluded by Convener Prof. Kavita Arora. She also talked about different ways to promote our local identity which can prove to harness a great significance to our economy.