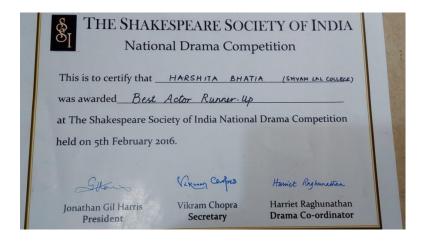

Harshita Bhatia, another crucial actor from Jharokha also received Best Actor award (Runner-up) at the prestigious Shakespeare Society of India's annual drama Competition.