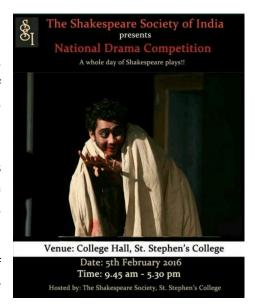

# The Shakespeare Society of India presents

## National Drama Competition

A whole day of Shakespeare plays!!

Venue: College Hall, St. Stephen's College

Date: 5th February 2016

Time: 9.45 am - 5.30 pm

Hosted by: The Shakespeare Society, St. Stephen's College