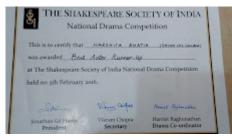

Harshita Bhatia, another crucial actor from Jharokha also received Best Actor award (Runner-up) at the prestigious Shakespeare Society of India's annual drama Competition.