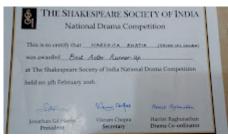

Harshita Bhatia, another crucial actor from Jharokha also received Best Actor award (Runner-up) at the prestigious Shakespeare Society of India's annual drama Competition.