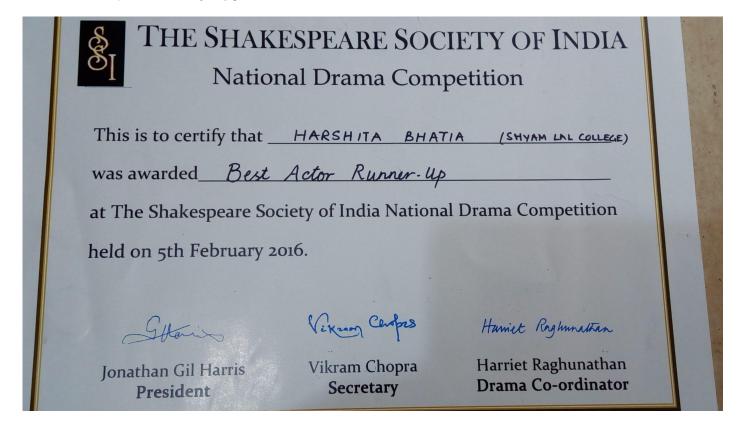

Harshita Bhatia, another crucial actor from Jharokha also received Best Actor award (Runner-up) at the prestigious Shakespeare Society of India's annual drama Competition.